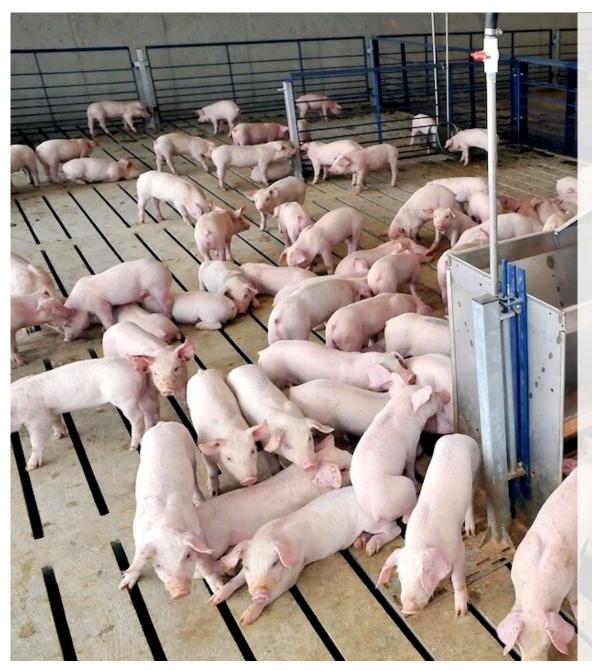

### ABOUT THE PROJECT

THE PROJECT PROVIDES CONSTRUCTION OF PIG **BREEDING REPRODUCER FOR 2500 HEADS OF MAIN** SOWS WITH A FEED MILL, GRANARY AND SLAUGHTERHOUSE.

### PROJECT OBJECTIVE:

Production of commercial pork in a widerange: half-carcasses, pork, offal, canned food for sale in the domestic and foreignmarkets.

Project location: Republic of Belarus, Mogilev region,