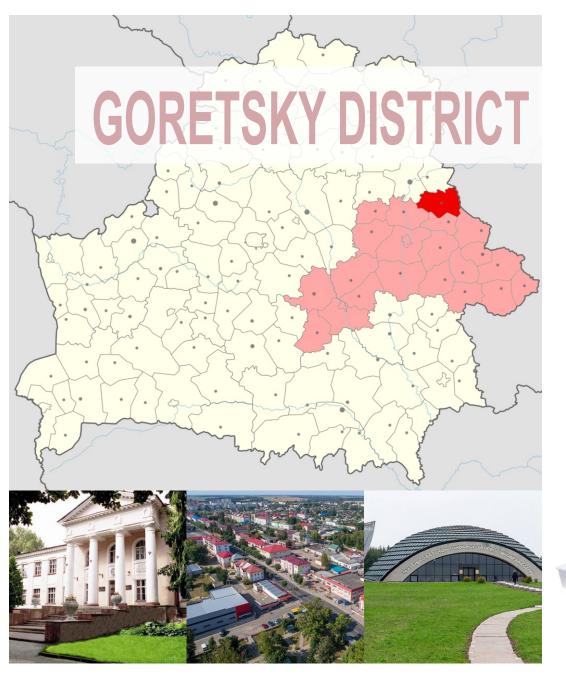

Gorki district, Osantowski the village Council,

near village Timohova.

Coordinates: (54.205621, 30.830704)

Investment: 15.000.000 USD

### ABOUT DISTRICT &

40,5 thsd people

1284 sq.km area of the district

80,5 thsd HA agricultural land area

65,7 thsd HA arable land area

The economic development of the district based on agricultural production. the main directions of which are: